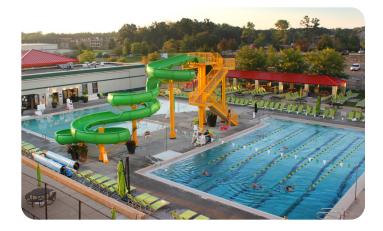

#### Our all inclusive approach to wellness:

- Over 100 weekly group fitness classes offered in one of our six studios; Les Mills, cycling, yoga, Zumba, senior classes & more
- Over 40 weekly water fitness classes including arthritis, MS, aqua Zumba, weight management & more
- No court fees! We have 14 tennis courts, 8 pickleball courts and 4 youth courts for ages ten and under
- Enjoy year round access to (2) six-lane lap pools
- Beach entry pool with 200ft waterslide, 360 degree waterfall, fountains, water basketball & more (open all year)
- 1/5 Mile indoor Olympic Surface Track (one of the longest in Michigan)
- More than 110 pieces of cardio equipment with personal cardio theatre TVs
- Fitness orientation including instruction on our equipment and free fitness measurements
- Private jumpstart training session included when joining