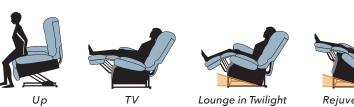

### AINTAIN YOUR INDEPENDENCE & ENJOY FASTER RECOVERY TO GET BACK TO LIFE!

Motor #1 Controls the movement of both the backrest and footrest.

#### Motor #2

**Activates Twilight** technology, a tilting movement that provides a weightless experience.

Rejuvenate

The Orion complements any décor. Fabric options include our luxurious Easy Living colors and Brisa®, the first breathable performance fabric in its class. Brisa<sup>®</sup> is designed, engineered and handcrafted with softness, beauty, and durability in mind. Its exclusive ventilation system elevates

**Orion with Twilight Positioning** PR405-MLA shown in Sandstorm