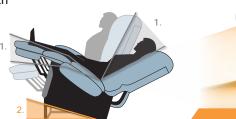

### AINTAIN YOUR INDEPENDENCE & ENJOY FASTER RECOVERY TO GET BACK TO LIFE!

Motor #1 Controls the movement of both the backrest and footrest.

#### Motor #2

**Activates Twilight** technology, a tilting movement that provides a weightless experience.

Rejuvenate

The Orion complements any décor. Fabric options include our luxurious Easy Living colors and Brisa®, the first breathable performance fabric in its class. Brisa<sup>®</sup> is designed, engineered and handcrafted with softness, beauty, and durability in mind. Its exclusive ventilation system elevates

**Orion with Twilight Positioning** PR405-MLA shown in Sandstorm