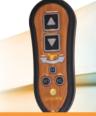

A Pocketed Coil Seat & Convenient USB Charging Port on the Hand **Control Are Standard Features!** 

GOLDEN

You're going to love relaxing and sleeping in this chair. Our dual-motor system allows for a deeper recline to achieve rejuvenating positions no other 3-position chair on the market offers. It provides a gentle lift at a time in your life when it's needed most. Rest, relax and rejuvenate in the Orion with Twilight for a weightless experience!