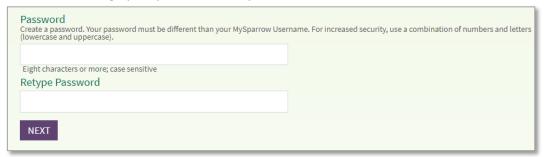

- Create a MySparrow password and select Next.
  - Your password must be different than your MySparrow username.
  - Your password needs to be at least 6 characters long, but not more than 20.
  - Your password must contain at least one letter and at least one number.
  - Your password IS case sensitive.
  - You can change your password at any time.