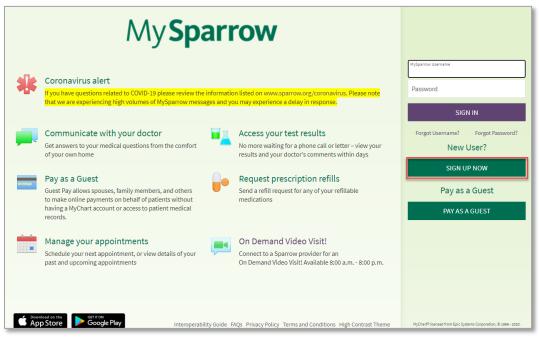

## How Do I Sign Up?

- 1. In your Internet browser, go to <a href="https://mychart.sparrow.org">https://mychart.sparrow.org</a>.
- 2. Click on the **Sign Up Now** button on the right side of the screen.

3. Click on the Sign Up Online button on the right side of the screen.

- 4. Fill out all the required fields on the screen, complete the CAPTCHA, and click **Submit**.
- Create a MySparrow username.
  - Your username needs to be at least 5 characters long, but not more than 20.
  - Your username cannot be changed, so think of one that is secure and easy to remember.
  - Your username is not case-sensitive.