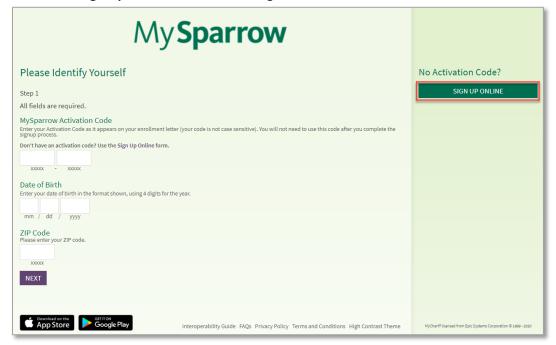

3. Click on the Sign Up Online button on the right side of the screen.

- 4. Fill out all the required fields on the screen, complete the CAPTCHA, and click **Submit**.
- Create a MySparrow username.
  - Your username needs to be at least 5 characters long, but not more than 20.
  - Your username cannot be changed, so think of one that is secure and easy to remember.
  - Your username is not case-sensitive.