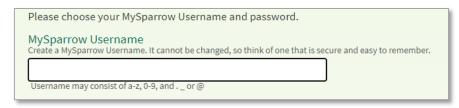

3. Click on the Sign Up Online button on the right side of the screen.

- 4. Fill out all the required fields on the screen, complete the CAPTCHA, and click **Submit**.
- Create a MySparrow username.
  - Your username needs to be at least 5 characters long, but not more than 20.
  - Your username cannot be changed, so think of one that is secure and easy to remember.
  - Your username is not case-sensitive.